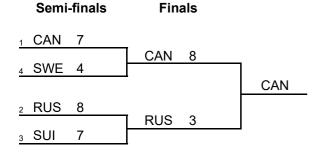

## **Championship Bracket**

## **Final Standings**

Gold CAN - Canada

Silver RUS - Russian Federation

Bronze SWE - Sweden

4 SUI - Switzerland

5 GBR - United Kingdom

6 KOR - Republic of Korea

7 CHN - People's Republic of China