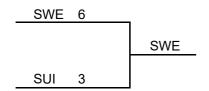

## **Final Standings**

Gold CAN - Canada

Silver RUS - Russian Federation

Bronze SWE - Sweden

4 SUI - Switzerland

5 GBR - United Kingdom

6 KOR - Republic of Korea

7 CHN - People's Republic of China